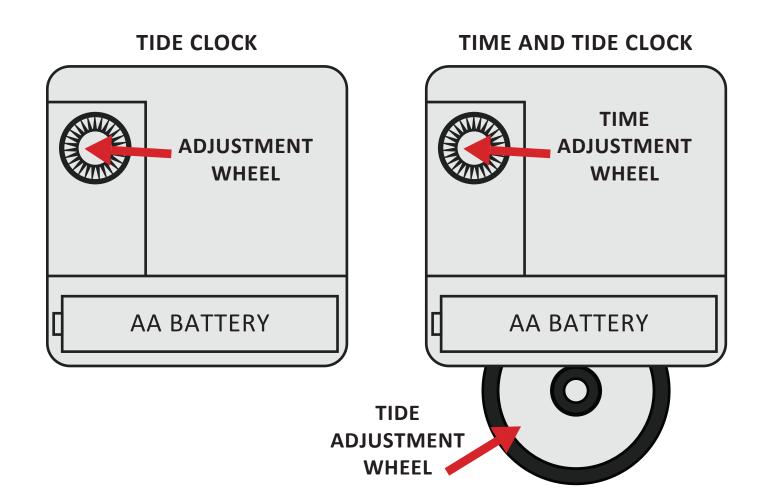

## TIDE CLOCK AND TIME AND TIDE CLOCK INSTRUCTIONS

Install one "AA" sized battery in the correct direction. If the battery is reversed, the clock will not function.

## TO SET A TIDE CLOCK

Adjust the tide hand using the adjustment wheel on the back of the clock, according to your local tide information.

## TO SET A TIME & TIDE CLOCK

**FIRST:** Adjust the hour and minute hands to the correct time using the adjusment wheel on the back of the clock.

**SECOND:** Align the **RED** tide hand using the tide adjustment wheel according to your local tide information.